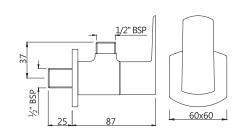

| Product Code                      | KUP-CHR-35053PM                                                                                                                                                                                                                                                                                                                                                                                             |
|-----------------------------------|-------------------------------------------------------------------------------------------------------------------------------------------------------------------------------------------------------------------------------------------------------------------------------------------------------------------------------------------------------------------------------------------------------------|
| Description                       | Wall Mounted Stop Valve for Douche Kit                                                                                                                                                                                                                                                                                                                                                                      |
| Flow Rate                         | 32.70 LPM @ 3 bar                                                                                                                                                                                                                                                                                                                                                                                           |
| Recommended<br>Water Pressure     | 0.5 Bar - 5 Bar                                                                                                                                                                                                                                                                                                                                                                                             |
| Brass Specification in Percentage | Brass Ingots as per IS:1264-1997 Cu (58.0-63.0), Sn (0.0-1.0), Pb (0.5-2.5), Ni (0.0-1.0), Al (0.2-0.8), Mn (0.0-0.5), Total Impurity (0.0-2.0), Zn (Remainder)  Brass Rod as per IS:319-1989 Cu (56.0-59.0), Pb (2.0-3.5), Fe (0.0-0.35), Total Impurity (0.0-0.7), Zn (Remainder)  Brass Sheets as per IS:410-1977 Cu (61.5-64.5), Pb (0.0-0.3), Fe (0.0-0.075), Total Impurity (0.0-0.6), Zn (Remainder) |
| Cartridge<br>Specification        | Fittings: Components have WRAS Approved for food grade conformity with Brass Housing and Spindle Life Cycle EN 200: 200,000 cycles (Standard) - 5.0 LAC Cycles as per EN 200*                                                                                                                                                                                                                               |
| Water Tightness                   | 16 bar (Pass)                                                                                                                                                                                                                                                                                                                                                                                               |
| Pressure Resistance               | 25 bar (Pass)                                                                                                                                                                                                                                                                                                                                                                                               |
| Finish                            | Plating: Nickel-10.0 micron Chromium-0.3 micron Salt Spray (500 hrs + Validated) Adhesion (Pass)                                                                                                                                                                                                                                                                                                            |
| Available Colour<br>Finishing     | Antique Bronze (ABR), Antique Copper (ACR), Black Chrome (BCH), Black Matt (BLM), Gold Dust (GDS), Full Gold (GLD), Graphite (GRF), Stainless Steel Finish (SSF) & White Matt (WHM)                                                                                                                                                                                                                         |